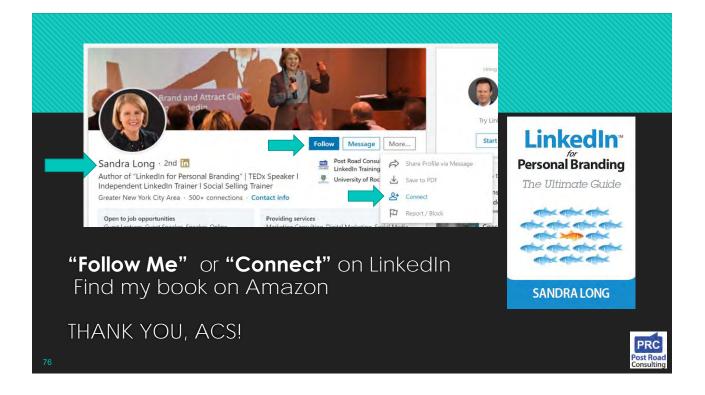

PRC Post Road Consulting

"Can you give me insights into Jane Jones?"

(Mention School or ACS).....I am interested in learning more about .... can you share some insights with me over the phone?

## INTRODUCE YOURSELF