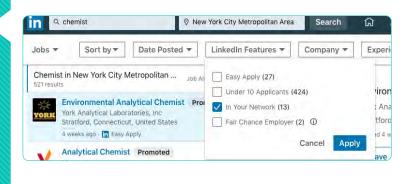

#### I use "LinkedIn Advanced Search" currently to find:

- People
- Companies and Groups
- Jobs
- All of the above
- I haven't used this feature yet

\* If your answer differs greatly from the choices above tell us in the chat!

# Search Engine for Jobs