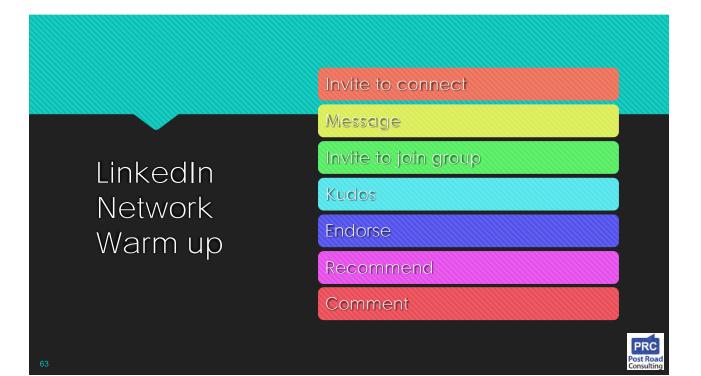

Starting with an ACS **"Thank You"** 

- \* Messages
- \* Invites
- \* Comments
- \* Ideas