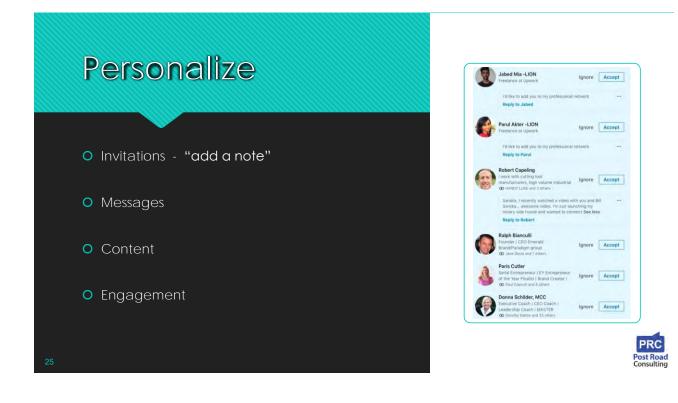

Connect | Find people, jobs, organizations |  |
| Engage  | Engage and Get Referred          |  |

PRC Post Road Consulting Best Practices for Job Seekers



## LINKEDIN ECOSYSTEM



PRC Post Roa

# #1 Path Networking and Employee Referrals

## Audience Challenge Question-

ANSWER THE QUESTION ON BLUE SCREEN IN ONE MOMENT

#### How do you currently "connect" on LinkedIn?

- Mostly respond to invitations to connect from others
- Mostly send invitations to connect out to others
- Equal amount of sending and responding to invitations
- I haven't done this yet



\* If your answer differs greatly from the choices above tell us in the chat!





## Know and Trust

- Colleagues: Current/Past
- O Alumni
- O Clients: Current / Past
- Industry / Associations
- Personal
- Volunteering /Community





## Best Practices for Invitations and Messages



# Audio and Video Messages





## Profile Research

- Experience & Education
- O Geography
- O Groups, Interests & Volunteering
- Mutual Connections
- Recommendations
- O Content
- Brand insights







|    | Linke | dIn Co   | ontent |           |            |         |                               |
|----|-------|----------|--------|-----------|------------|---------|-------------------------------|
|    |       |          |        |           |            |         |                               |
|    | Fin   |          |        |           | <u>dı.</u> |         |                               |
|    | Posts | Articles | Videos | Documents | Polls      | Stories |                               |
|    |       |          |        |