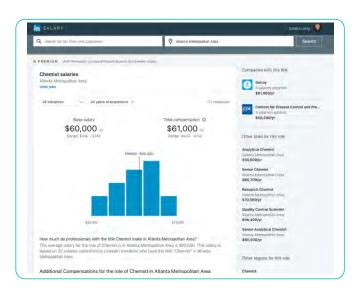

# More Tools and Capabilities

LinkedIn - continuous enhancements!

Job Seeker Tools and Features

- 戸 LinkedIn Premium
- Notification Settings
- Company and University Pages
- 🗟 Skills Testing
- Interview Practice
- 岛 Job Postings and Apply for Jobs
- 😥 LinkedIn Learning
- 🔓 LinkedIn Salary