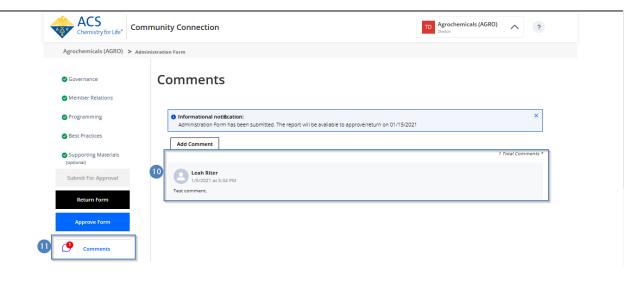

Now you will see your comments in Add Comment field as shown with 10 and you will see the number of comments (if you add more comments this number will change) shown with red counter button in Comments fields as shown with 11 in below screenshot.