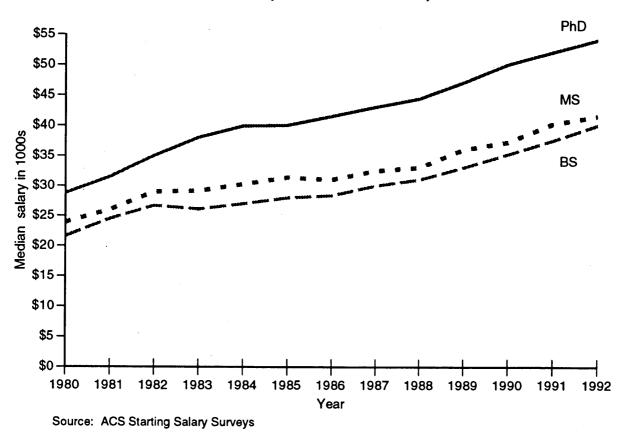

Source: ACS Starting Salary Surveys

Median Starting Salaries of Inexperienced Chemists\* (in current dollars)

|     | 1980 | 1981 | 1982 | 1983 | 1984 | 1985 | 1986 | 1987 | 1988 | 1989 | 1990 | 1991 | 1992 |
|-----|------|------|------|------|------|------|------|------|------|------|------|------|------|
| BS  | 15.0 | 17.7 | 17.0 | 16.5 | 18.8 | 19.5 | 18.6 | 20.0 | 21.9 | 23.0 | 23.0 | 23.0 | 24.0 |
| мѕ  | 20.0 | 21.3 | 24.1 | 24.9 | 26.0 | 27.0 | 26.1 | 28.0 | 27.7 | 30.3 | 30.0 | 32.0 | 31.5 |
| PhD | 26.4 | 29.5 | 32.4 | 33.6 | 34.2 | 35.8 | 38.0 | 38.4 | 40.5 | 42.0 | 44.0 | 46.0 | 47.5 |

<sup>\*</sup>Base annual salary in thousands of dollars

Source: ACS Starting Salary Surveys

Figure 2

### Median Starting Salaries of Inexperienced Chemical Engineers (in current dollars)



Median Starting Salaries of Inexperienced Chemical Engineers\* (in current dollars)

|     | 1980 | 1981 | 1982 | 1983 | 1984 | 1985 | 1986 | 1987 | 1988 | 1989 | 1990 | 1991 | 1992 |
|-----|------|------|------|------|------|------|------|------|------|------|------|------|------|
| BS  | 21.6 | 24.5 | 26.7 | 26.1 | 27.0 | 28.0 | 28.4 | 30.0 | 31.0 | 33.0 | 35.2 | 37.5 | 40.0 |
| MS  | 23.9 | 26.0 | 29.0 | 29.2 | 30.3 | 31.4 | 31.0 | 32.5 | 33.0 | 36.0 | 37.2 | 40.2 | 41.5 |
| PhD | 28.8 | 31.5 | 35.0 | 38.0 | 39.9 | 40.0 | 41.5 | 43.0 | 44.4 | 47.0 | 50.0 | 52.0 | 54.0 |

\*Base annual salary in thousands of dollars

Source: ACS Starting Salary Surveys

Larger employers generally pay more than smaller ones. BS chemists and chemical engineers employed in larger firms (more than 24,000 e