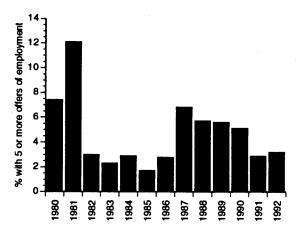

lowship Unemployed and seeking full-time employment Unemployed and not seeking full-time employment Total | 62.4%<br>8.6%<br>18.3%<br>8.1%<br>2.6% | 45.0%<br>6.7%<br>42.5%<br>5.0%<br>.8%  | 73.8%<br>5.6%<br>15.0%<br>5.6%<br>     |
| Number of responses                                                                                                                                                                                                                               | 694                                    | 120                                    | 107                                    |

### **NUMBER OF OFFERS**

The number of firm offers of employment was up this year for BS chemistry graduates. The number of offers generally follows the economy, as can be seen from the following:



New PhD chemistry graduates had more offers of employment, on average, than master's or bachelor's graduates, and new chemical engineering graduates had more offers of employment than chemistry graduates. Experience made no difference in average number of offers of employment: both inexperienced and experienced BS chemistry graduates had, on average, two offers of employment. Among new PhD chemists, those whose field was biochemistry, analytical, inorganic, or polymer chemistry had more offers, on average, than those in other fields.

### **POSTDOCTORAL FELLOWSHIPS**

The fraction of new PhDs who accept postdoctoral fellowships is another rough indicator of demand. Because some of the new doctoral graduates who accept postdoctoral fellowships would have preferred full-time employment had