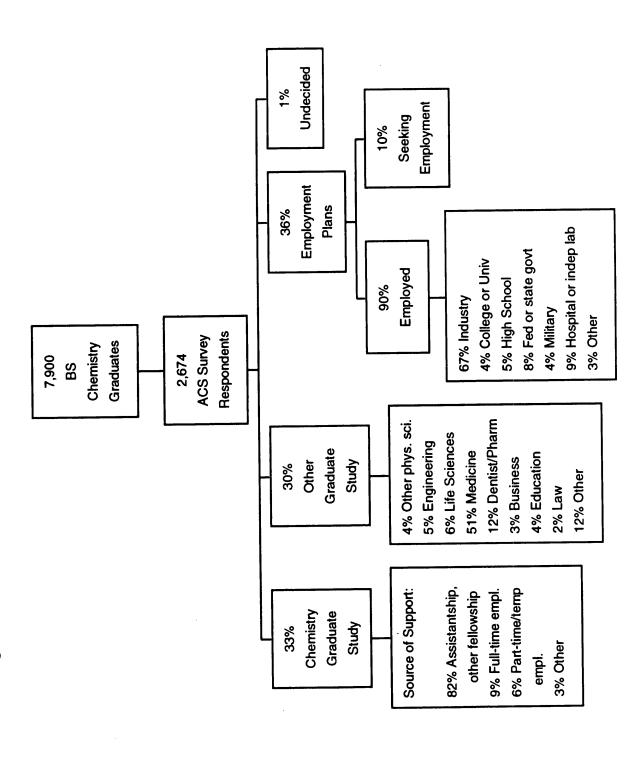

ther roughly 10% plan part-time studies. Bachelor's chemical engineering graduates are much less likely than chemistry graduates to plan further studies. Only 22% planned full-time studies this year. A summary of the plans of the 1992 graduates appears in Tables 4 and 5.

Each year, roughly one-third of new bachelor's chemistry graduates plan to pursue chemistry graduate study, one-third plan graduate study in another field, and one-third have plans for immediate employment (see Figure 4). Of those bachelor's chemistry graduates who planned further studies in another discipline in 1992, slightly more than half (51%) planned to go into medicine, 12% planned to go into dentistry or pharmacy, 3% planned to study business, 15%

Figure 4

# Post-graduation Plans of 1992 BS Chemistry Graduates



PLANS FOR FURTHER STUDY OF BS CHEMISTRY
AND CHEMICAL ENGINEERING GRADUATES: FALL 1992

|                              |           | Chemical    |
|------------------------------|-----------|-------------|
| Plans                        | Chemistry | Engineering |
| Further studies              | 62.7%     | 30.1%       |
| Full-time                    | (55.2%)   | (22.4%)     |
| Part-time                    | (7.5%)    | (7.7%)      |
| No plans for further studies | 37.3%     | 69.8%       |
| Total                        | 100.0     | 100.0       |
| Number of responses          | 2,667     | 749         |

FIELDS OF STUDY OF BS CHEMISTRY AND
CHEMICAL ENGINEERING GRADUATES WHO PLAN FURTHER STUDIES
FALL 1992

| Plans