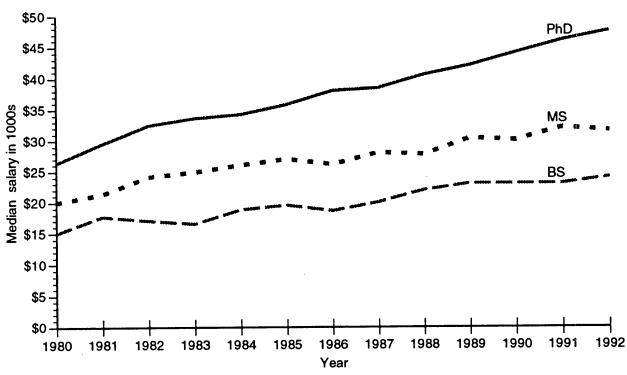

\$58,000  |  |  |
| 75th Percentile    | 38,900     | 40,500   | 41,000   | 43,500    | 54,000   | 56,400    |  |  |
| 50th Percentile    | 37,500     | 40,000   | 40,200   | 41,500    | 52,000   | 54,000    |  |  |
| 25th Percentile    | 36,000     | 37,900   | 37,500   | 39,700    | 48,000   | 52,000    |  |  |
| 10th Percentile    | 32,000     | 31,300   | 35,100   | 30,000    | 44,200   | 40,000    |  |  |
| Mean               | 36,632     | 38,235   | 39,695   | 40,162    | 50,497   | 52,368    |  |  |
| Count              | 318        | 267      | 26       | 22        | 64       | 47        |  |  |
| Standard Deviation | 4,161      | 4,299    | 5,539    | 4,896     | 6,298    | 7,268     |  |  |

Figure 1

### Median Starting Salaries of Inexperienced Chemists (in current dollars)



Source: ACS Starting Salary Surveys

Median Starting Salaries of Inexperienced Chemists\* (in current dollars)

|     | 1980 | 1981 | 1982 | 1983 | 1984 | 1985 | 1986 | 1987 | 1988 | 1989 | 1990 | 1991 | 1992 |
|-----|------|------|------|------|------|------|------|------|------|------|------|------|------|
| BS  | 15.0 | 17.7 | 17.0 | 16.5 | 18.8 | 19.5 | 18.6 | 20.0 | 21.9 | 23.0 | 23.0 | 23.0 | 24.0 |
| мѕ  | 20.0 | 21.3 | 24.1 | 24.9 | 26.0 | 27.0 | 26.1 | 28.0 | 27.7 | 30.3 | 30.0 | 32.0 | 31.5 |
| PhD | 26.4 | 29.5 | 32.4 | 33.6 | 34.2 | 35.8 | 38.0 | 38.4 | 40.5 | 42.0 | 44.0 | 46.0 | 47.5 |

<sup>\*</sup>Base annual salary in thousands of dollars

Source: ACS Starting Salary Surveys

Figure 2

### Median Starting Salaries of Inexperienced Chemical Engineers (in current dollars)