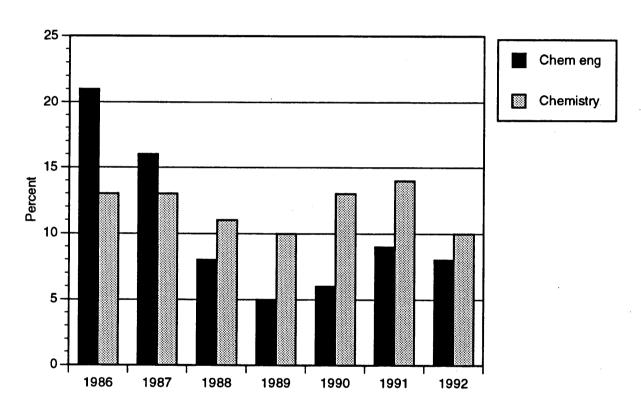

hemical engineering graduates, and has been somewhat higher the past two years.

Chemistry graduates are finding it a little easier this year than last to get jobs in chemistry, indicating a coming end to the recession. The proportion of new bachelor's chemistry graduates who found employment in chemistry or chemical engineering increased this year: 65% found employment in chemistry or chemical engineering this year, compared to last year's 62%. This year, 79% of bachelor's chemical engineering graduates in the labor force found employment in chemistry and chemical engineering--the same figure as last year's.

<sup>\*</sup> Note that the calculation for the unemployment rate excludes those persons who are not seeking employment.

Figure 3
Unemployment Rates of Recent Bachelor's Graduates



Source: ACS Starting Salary Surveys

POST GRADUATION STATUS OF CHEMISTRY AND CHEMICAL ENGINEERING GRADUATES: FALL 1992

| Major and Employment Status                                                                                                                                                                                                                       | Bachelor's                             | Master's                               | Doctorate                              |
|---------------------------------------------------------------------------------------------------------------------------------------------------------------------------------------------------------------------------------------------------|----------------------------------------|-----------------------