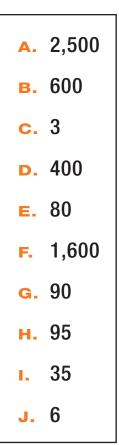

Fill in each blank with a letter matching to the correct number below.

**1.** Many major league baseball pitchers can throw a ball at least \_\_\_\_ miles per hour!

2. You have more than \_\_\_\_ muscles in your body.

**3.** In the 1800s most bicycle frames were made with steel and wood and weighed an average of \_\_\_\_\_ pounds.

**4.** Today's high speed racing bikes can weigh as little as \_\_\_\_\_ pounds because their frames are made of steel, aluminum, titanium, and carbon-fiber.

**5.** There are currently \_\_\_\_\_ sports and over \_\_\_\_\_ events in the 2008 Olympic games.

**6.** It's best to eat <u>hours</u> before you play a sport.

**7.** If you are playing a sport for more than \_\_\_\_\_ minutes, it's a good idea to have a snack to help keep up your energy levels.

and \_\_\_\_\_ calories per day.

| Answers to<br>Annie's |      |
|-----------------------|------|
| Matching Game         |      |
| 1.                    | h    |
| 2.                    | b    |
| 3.                    | е    |
| 4.                    | j    |
| 5.                    | i, d |
| 6.                    | С    |
| 7.                    | g    |
| 8.                    | f, a |
|                       |      |