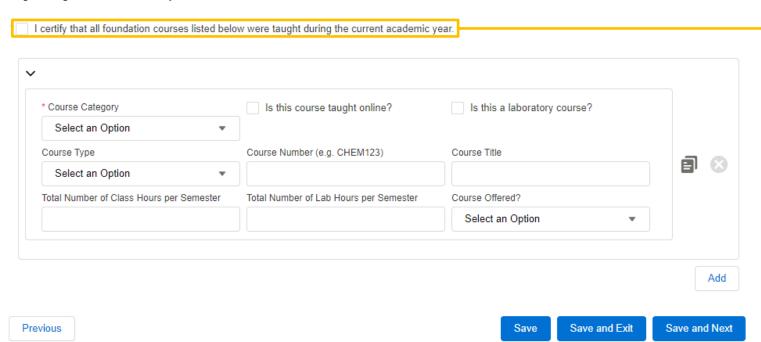

## **Foundation Courses**

#### ANNUAL REPORT

#### **Foundation Courses**

Foundation courses include the first course beyond general chemistry in each of the following areas: analytical, biochemistry, inorganic, organic, and physical chemistry (ABIOP).

Please review the courses below, if a course that was taught during the current academic year is missing, please add it. Please delete any courses that were not taught during the current academic year.

Once you have reviewed each entry, click this check box to confirm that all foundation courses were taught in the 2023-2024 AY.

The form will pre-populate with all foundation courses listed on your last annual report.

Please review all course listings and revise, add, or delete courses as needed.